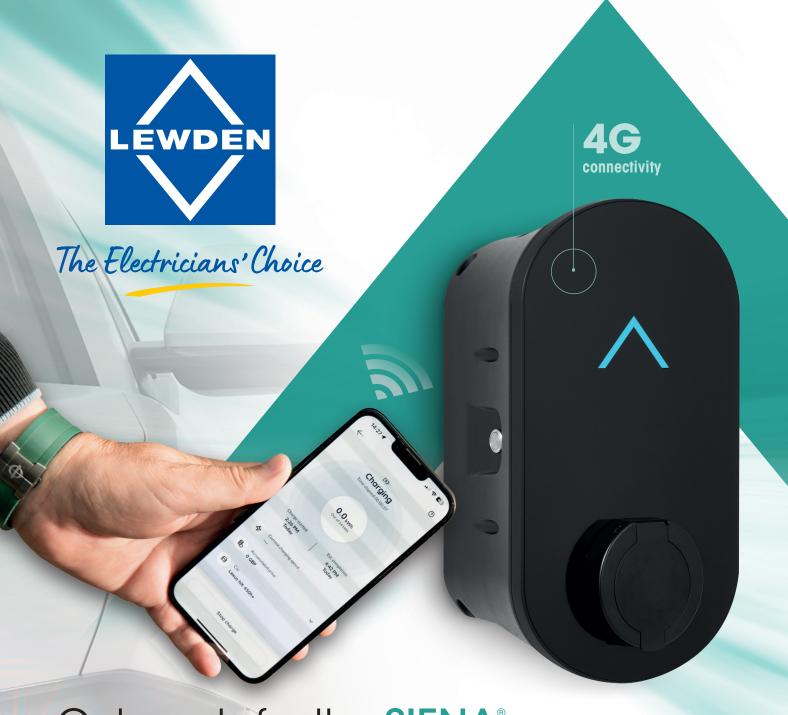

## Get ready for the SIENA® 22kW Three-Phase Fast EV Charger!

### High-speed charging with the freedom of 4G connectivity, arriving soon!

- > Smart Connectivity: Control and monitor the charger via Wi-Fi, Ethernet, Bluetooth, and 4G.
- Dynamic Load Balancing: Automatically adjusts power to prevent household overloads.
- > **App Integration:** Manage schedules, costs, and more with Monta app.
- Solar Compatibility: Supports solar integration for greener, self-powered charging.
- > RFID Access Control: Includes fobs to secure your charger from unauthorized use.