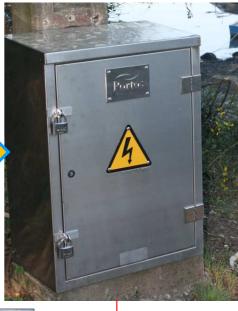

Container park area TAIS Series

#### **RISK PROFILE**

- Aggressive high saline content environment;
- Extreme temperature variations and max temperatures of over + 55°C;
- Frequent sand storms;
- Sun irradiation up to 1,20W/sqm;
- Constant power needed for refrigerator containers;
- Need for high level of impact resistance.

#### **THE SOLUTIONS**

- THERMOSETTING enclosure with excellent resistance to salt;
- Completely robust and resistant to changes in temperature;

- Excellent level of UV ray resistance;
- Interlocked sockets fitted with AC3 AC23A isolator switch at plate data amperage (16A,32A etc.), starting and stopping of cage motors;

Mechanical impact resistance on all sides
>IK10 (20Joule: impact force).