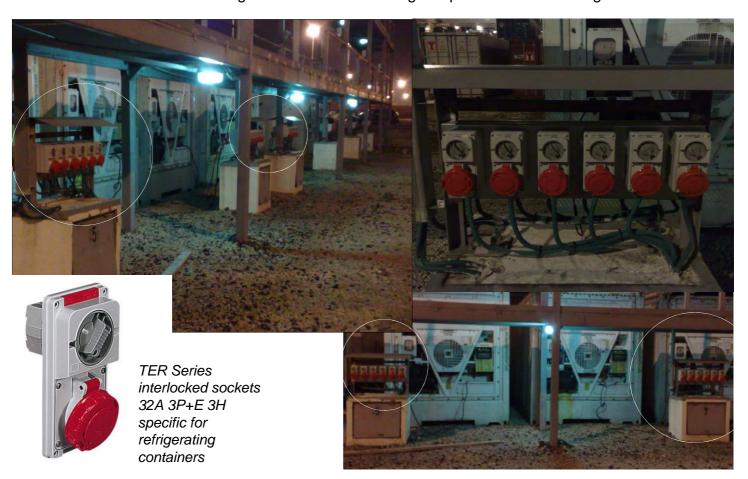

Container park area TAIS Series

#### **RISK PROFILE**

- Aggressive high saline content environment;
- Extreme temperature variations and max temperatures of over + 55°C;
- Frequent sand storms;
- Sun irradiation up to 1,20W/sqm;
- Constant power needed for refrigerator containers;
- Need for high level of impact resistance.

#### **THE SOLUTIONS**

- THERMOSETTING enclosure with excellent resistance to salt;
- Completely robust and resistant to changes in temperature;

- Excellent level of UV ray resistance;
- Interlocked sockets fitted with AC3 AC23A isolator switch at plate data amperage (16A,32A etc.), starting and stopping of cage motors;

Mechanical impact resistance on all sides
>IK10 (20Joule: impact force).