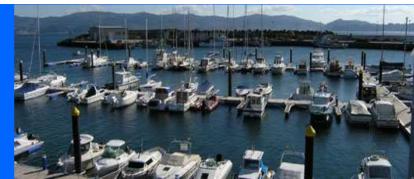

# PORTS - CAMPING SITES URBAN ZONES

Galicia has 28 sport harbours, equipped with all kind of services: 20 of them are managed by Portos de Galicia, while the other 8 harbours are managed by the Harbour Authorities. They have 8.812 berthing quays in total: 4.730 belong to *Portos de Galicia* and 4.082 belong to the general purpose harbours. *Portos de Galicia*, a public body which is member of the Council of Territorial Jurisdiction, Public Works and Transports, is drawing up a "General Plan" that must consider and resolve, in a reasonable way, the development of sport harbours.