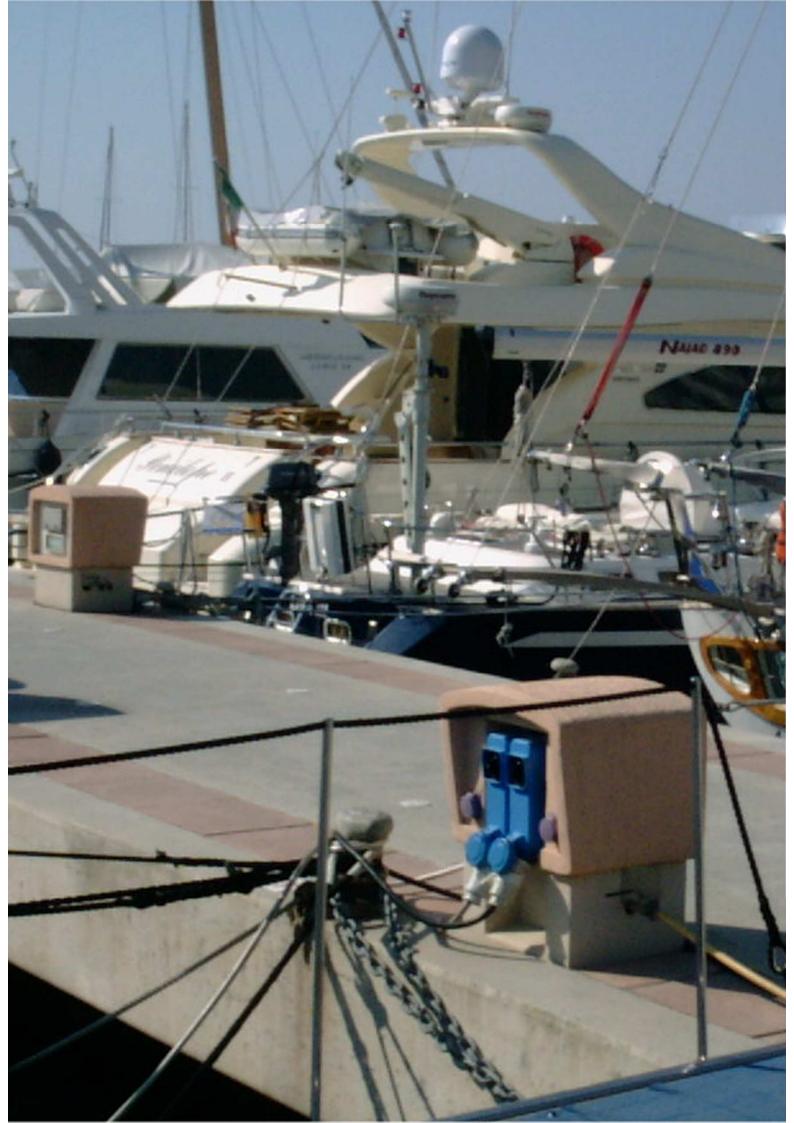

**ULYSSE Series** 

#### **RISK PROFILE**

- Aggressiveness of the salty environment.
- Temperature range with condensation.
- Presence of fuel and motor oil.
- Sun irradiation.
- Need for safe impact resistance.
- Use by non-trained personnel.
- Unpredictable load type (motors, resistances, etc.).

#### THE SOLUTIONS

- Enclosure in THERMOSETTING material with excellent resistance against the sea salt.
- IP66/IP67 double protection rating which guarantees resistance against violent jets of water and accidental immersions.

Mechanical impact resistance on all sides >>IK10.