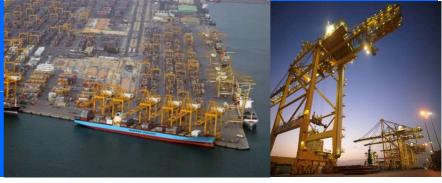

## **JEBEL ALI PORT**

### Dubai

Jebel Ali has a total of 71 mooring docks. The entrance channel is bordered by buoys and starts 15 km outside the port; it is 17m deep and 320m wide. The *appeal* element of Dubai consists in the Jebel Ali Free Zone (Jafza), that is the ideal *hub* for the storage and distribution of merchandise destined to a market of over 2 billion people.