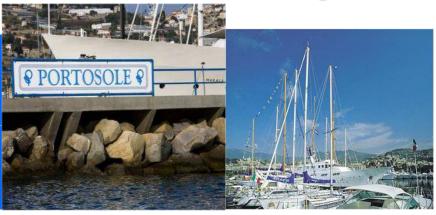

## Sanremo

Sole Port has celebrated its 30th anniversary. This tourist port was the first to be built in the Imperia province, and paved the way over the years for what was to become one of the most important tourist channels on the riviera: leisure sailing.