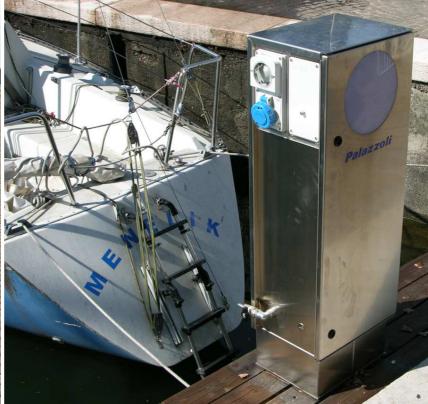

## Sanremo

Sole Port has celebrated its 30th anniversary. This tourist port was the first to be built in the Imperia province, and paved the way over the years for what was to become one of the most important tourist channels on the riviera: leisure sailing.

Master mooring harbour

TAIS Series

#### **RISK PROFILE**

- · Aggressive high saline content environment:
- Temperature variations with risks of condensation;
- Use by untrained operators;
- Sun irradiation up to 1,20W/sqm;
- Presence of fuel and engine oil;
- Need for high level of impact resistance.

#### **THE SOLUTIONS**

- Corrosion-proof enclosure against combined based attacks: sea + hydrocarbons;
- Excellent level of salt resistance:
- Completely robust and resistant to changes in temperature;
- Excellent level of UV ray resistance;

- Interlocked sockets fitted with AC3 AC23A isolator switch at plate data amperage (16A,32A etc.), starting and stopping of cage motors;
- High level of impact resistance.