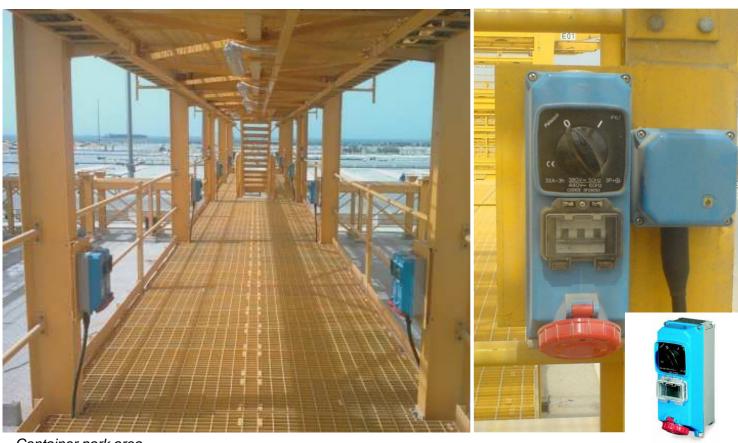

Container park area TAIS Series

#### **RISK PROFILE**

- Aggressive high saline content environment;
- Extreme temperature variations and max temperatures of over + 55°C;
- Frequent sand storms;
- Sun irradiation up to 1,20W/sqm;
- Constant power needed for refrigerator containers;
- Need for high level of impact resistance.

#### **THE SOLUTIONS**

- THERMOSETTING enclosure with excellent resistance to salt;
- Completely robust and resistant to changes in temperature;

- Excellent level of UV ray resistance;
- Interlocked sockets fitted with AC3 AC23A isolator switch at plate data amperage (16A,32A etc.), starting and stopping of cage motors;

Mechanical impact resistance on all sides
>IK10 (20Joule: impact force).