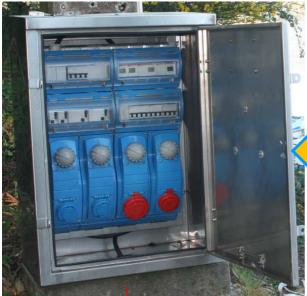

#### **RISK PROFILE**

- Aggressiveness of the salty environment.
- Temperature range with condensation.
- Presence of fuel and motor oil.
- Sun irradiation.
- Need for safe impact resistance.
- Use by non-trained personnel.
- Unpredictable load type (motors, resistances, etc.).

#### THE SOLUTIONS

- Enclosure in THERMOSETTING material with excellent resistance against the sea salt.
- IP66/IP67 double protection rating which guarantees resistance against violent jets of water and accidental immersions.

Mechanical impact resistance on all sides >>IK10.