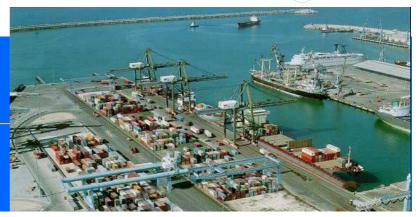

## **JEBEL ALI PORT**

### Dubai

Jebel Ali has a total of 71 mooring docks. The entrance channel is bordered by buoys and starts 15 km outside the port; it is 17m deep and 320m wide. The *appeal* element of Dubai consists in the Jebel Ali Free Zone (Jafza), that is the ideal *hub* for the storage and distribution of merchandise destined to a market of over 2 billion people.