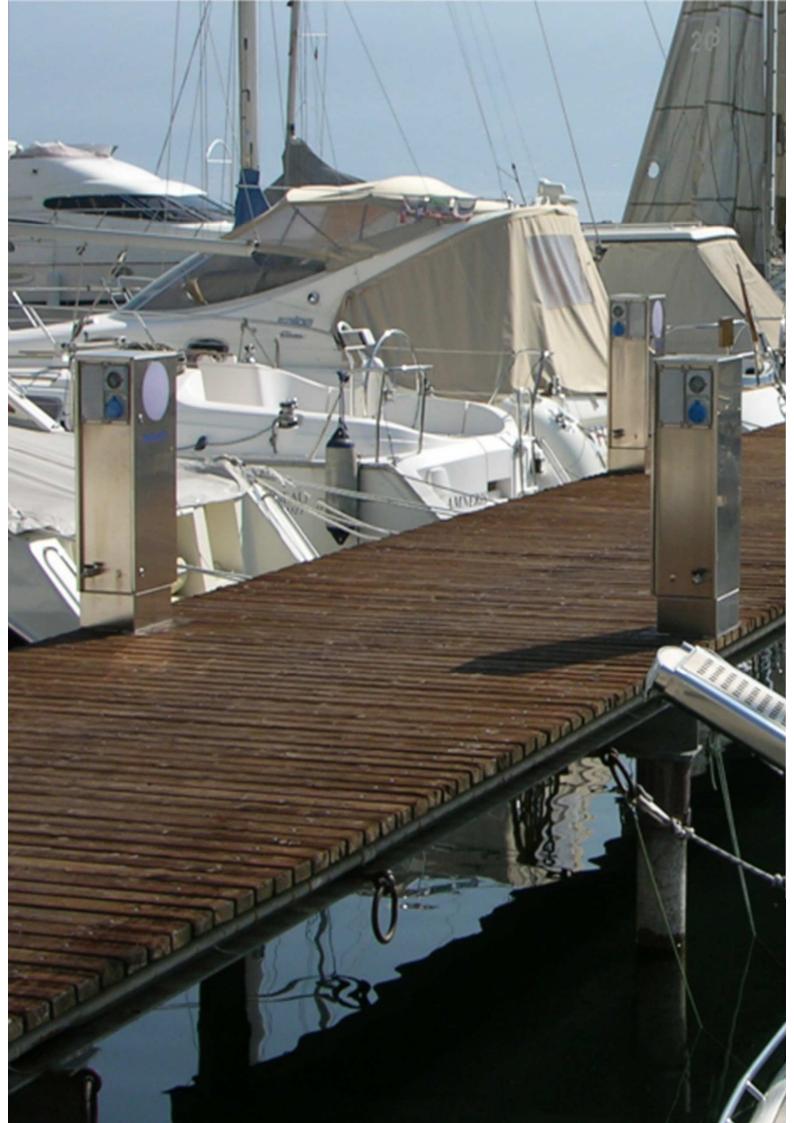

## Sanremo

Sole Port has celebrated its 30th anniversary. This tourist port was the first to be built in the Imperia province, and paved the way over the years for what was to become one of the most important tourist channels on the riviera: leisure sailing.

Master mooring harbour

TAIS Series

#### **RISK PROFILE**

- · Aggressive high saline content environment:
- Temperature variations with risks of condensation;
- Use by untrained operators;
- Sun irradiation up to 1,20W/sqm;
- Presence of fuel and engine oil;
- Need for high level of impact resistance.

#### **THE SOLUTIONS**

- Corrosion-proof enclosure against combined based attacks: sea + hydrocarbons;
- Excellent level of salt resistance:
- Completely robust and resistant to changes in temperature;
- Excellent level of UV ray resistance;

- Interlocked sockets fitted with AC3 AC23A isolator switch at plate data amperage (16A,32A etc.), starting and stopping of cage motors;
- High level of impact resistance.