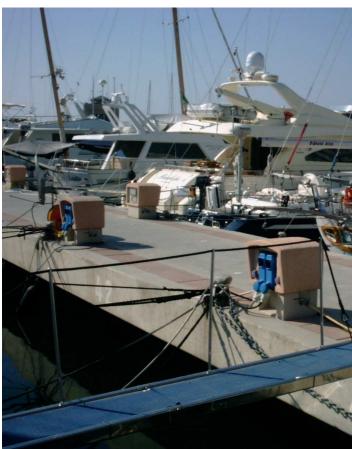

## Sanremo

Sole Port has celebrated its 30th anniversary. This tourist port was the first to be built in the Imperia province, and paved the way over the years for what was to become one of the most important tourist channels on the riviera: leisure sailing.

Master mooring harbour

TAIS Series