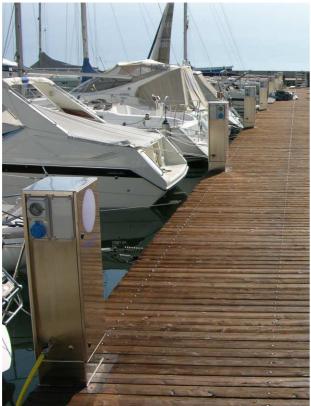

## Sanremo

Sole Port has celebrated its 30th anniversary. This tourist port was the first to be built in the Imperia province, and paved the way over the years for what was to become one of the most important tourist channels on the riviera: leisure sailing.

Master mooring harbour

TAIS Series

#### **RISK PROFILE**

- · Aggressive high saline content environment:
- Temperature variations with risks of condensation;
- Use by untrained operators;
- Sun irradiation up to 1,20W/sqm;
- Presence of fuel and engine oil;
- Need for high level of impact resistance.

#### **THE SOLUTIONS**

- Corrosion-proof enclosure against combined based attacks: sea + hydrocarbons;
- Excellent level of salt resistance:
- Completely robust and resistant to changes in temperature;
- Excellent level of UV ray resistance;

- Interlocked sockets fitted with AC3 AC23A isolator switch at plate data amperage (16A,32A etc.), starting and stopping of cage motors;
- High level of impact resistance.