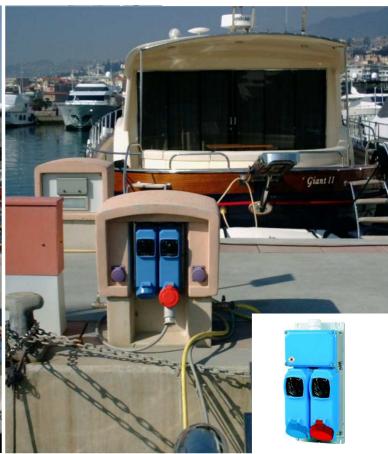

**ULYSSE Series** 

#### **RISK PROFILE**

- Aggressiveness of the salty environment.
- Temperature range with condensation.
- Presence of fuel and motor oil.
- Sun irradiation.
- Need for safe impact resistance.
- Use by non-trained personnel.
- Unpredictable load type (motors, resistances, etc.).

#### THE SOLUTIONS

- Enclosure in THERMOSETTING material with excellent resistance against the sea salt.
- IP66/IP67 double protection rating which guarantees resistance against violent jets of water and accidental immersions.

Mechanical impact resistance on all sides >>IK10.