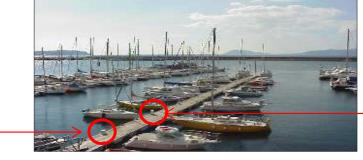

# PORTS - CAMPING SITES URBAN ZONES

Galicia has 28 sport harbours, equipped with all kind of services: 20 of them are managed by Portos de Galicia, while the other 8 harbours are managed by the Harbour Authorities. They have 8.812 berthing quays in total: 4.730 belong to *Portos de Galicia* and 4.082 belong to the general purpose harbours. *Portos de Galicia*, a public body which is member of the Council of Territorial Jurisdiction, Public Works and Transports, is drawing up a "General Plan" that must consider and resolve, in a reasonable way, the development of sport harbours.

**ULYSSE Series** 

#### **RISK PROFILE**

- Aggressiveness of the salty environment.
- Temperature range with condensation.
- Presence of fuel and motor oil.
- Sun irradiation.
- Need for safe impact resistance.
- Use by non-trained personnel.
- Unpredictable load type (motors, resistances, etc.).

#### THE SOLUTIONS

- Enclosure in THERMOSETTING material with excellent resistance against the sea salt.
- IP66/IP67 double protection rating which guarantees resistance against violent jets of water and accidental immersions.

Mechanical impact resistance on all sides >>IK10.