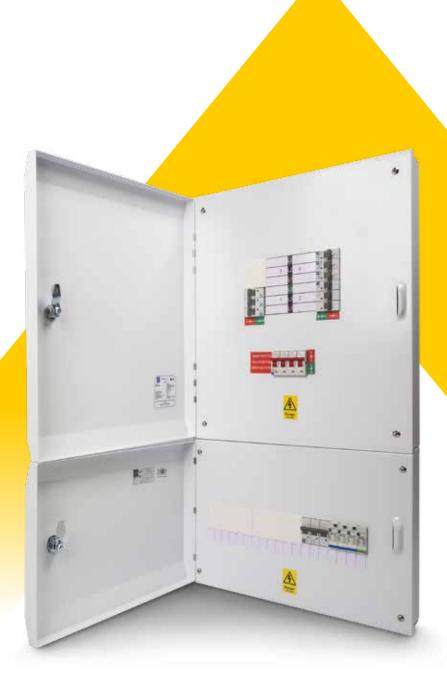

## SURGE PROTECTION FOR TP&N DISTRIBUTION BOARDS

EXTENSION ENCLOSURES FOR DIRECT MOUNTING ONTO LEWDEN TP&N DISTRIBUTION BOARDS

- > A range of fully fitted Surge Protection Enclosures designed for mounting directly onto Lewden Type B Distribution Boards.
- > Pre-fitted with the Lewden range of Type 1 and Type 2 Single and Three Phase Surge Protection Devices.
- > Suitable for use in TN-C-S/TN-S and TT Networks.
- > Available in Three Phase and Single Phase options for use where the Distribution Board has been converted for Single Phase use.
- > Complete with SPD Protection device and all internal cabling.
- > Fully compliant with the requirements of BS7671.

## SURGE PROTECTION FOR LEWDEN TP&N DISTRIBUTION BOARD