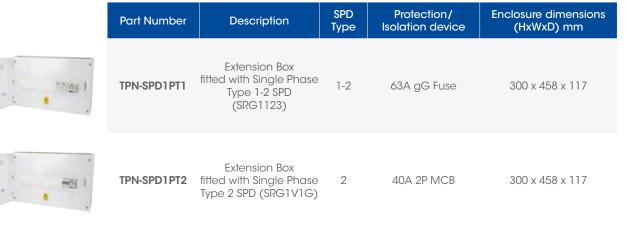

## SURGE PROTECTION FOR TP&N DISTRIBUTION BOARDS

EXTENSION ENCLOSURES FOR DIRECT MOUNTING ONTO LEWDEN TP&N DISTRIBUTION BOARDS

- > A range of fully fitted Surge Protection Enclosures designed for mounting directly onto Lewden Type B Distribution Boards.
- > Pre-fitted with the Lewden range of Type 1 and Type 2 Single and Three Phase Surge Protection Devices.
- > Suitable for use in TN-C-S/TN-S and TT Networks.
- > Available in Three Phase and Single Phase options for use where the Distribution Board has been converted for Single Phase use.
- > Complete with SPD Protection device and all internal cabling.
- > Fully compliant with the requirements of BS7671.



## SURGE PROTECTION FOR LEWDEN TP&N DISTRIBUTION BOARD

## Single Phase



## **Three Phase**

| Part Number | Description                                                           | SPD<br>Type | Protection/<br>Isolation device | Enclosure dimensions<br>(HxWxD) mm |
|-------------|-----------------------------------------------------------------------|-------------|---------------------------------|------------------------------------|
| TPN-SPD3PT1 | Extension Box<br>fitted with Three Phase<br>Type 1-2 SPD<br>(SRG3123) | 1-2         | 63A gG Fuse                     | 300 x 458 x 117                    |
| TPN-SPD3PT2 | Extension Box<br>fitted with Three Phase<br>Type 2 SPD (SRG3V1G)      | 2           | 40A 3P MCB                      | 300 x 458 x 117                    |

For additional information on our TP&N Distribution Boards range please scan the QR c