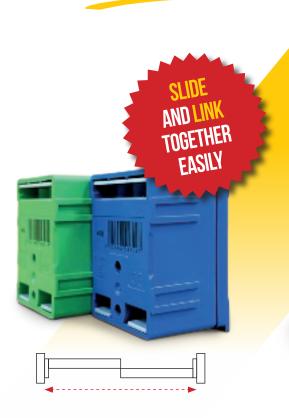

## 100A DISTRIBUTION TERMINAL BLOCKS

- Designed to ensure safe terminations for any application with the ease of installation and maintenance.
- > Provide a neat and aesthetically pleasing appeal to the overall installation.
- **>** 6 different colour-coded terminals for quick identification of phase, neutral, and earth connections.
- > Modular construction allows for them to be close coupled.
- > Dual cable entry points allow for flexibilityin installation.

## Distribution Terminal Blocks

Now designed with 3mm Allen screw terminals, simplifying installations by requiring just one 3mm. Allen key for all connections.

- 5 Way Single Pole Distribution Terminal Blocks 100A <690VAC
- Can accept up to 5 conductors with a generous cable capacity from 2.5 to 35mm<sup>2</sup>.
- Dual screw terminations to ensure secure and reliable connections.
- Ingress Protection IP20; 960°C glow wire tested.
- Secure cover with wire locking capability.
- · Colour coded for easy identification.
- Sold in a box quantity of 5 per colour.