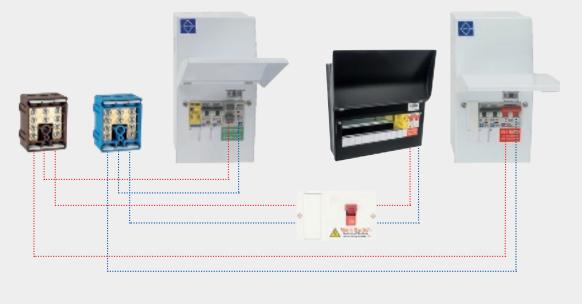

## 100A DISTRIBUTION TERMINAL BLOCKS

- Designed to ensure safe terminations for any application with the ease of installation and maintenance.
- > Provide a neat and aesthetically pleasing appeal to the overall installation.
- **>** 6 different colour-coded terminals for quick identification of phase, neutral, and earth connections.
- > Modular construction allows for them to be close coupled.
- > Dual cable entry points allow for flexibilityin installation.

## Distribution Terminal Blocks

Now designed with 3mm Allen screw terminals, simplifying installations by requiring just one 3mm. Allen key for all connections.

- 5 Way Single Pole Distribution Terminal Blocks 100A <690VAC
- Can accept up to 5 conductors with a generous cable capacity from 2.5 to 35mm<sup>2</sup>.
- Dual screw terminations to ensure secure and reliable connections.
- Ingress Protection IP20; 960°C glow wire tested.
- Secure cover with wire locking capability.
- · Colour coded for easy identification.
- Sold in a box quantity of 5 per colour.