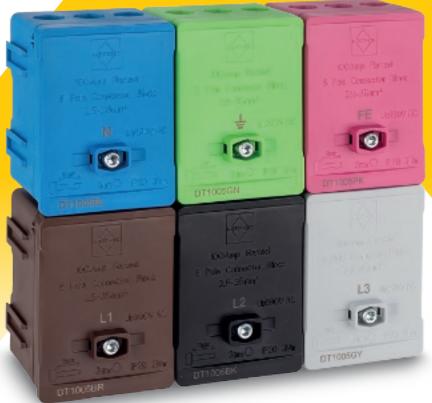

## 100A DISTRIBUTION TERMINAL BLOCKS

- Designed to ensure safe terminations for any application with the ease of installation and maintenance.
- > Provide a neat and aesthetically pleasing appeal to the overall installation.
- **>** 6 different colour-coded terminals for quick identification of phase, neutral, and earth connections.
- > Modular construction allows for them to be close coupled.
- > Dual cable entry points allow for flexibilityin installation.

## Distribution Terminal Blocks

Now designed with 3mm Allen screw terminals, simplifying installations by requiring just one 3mm. Allen key for all connections.

- 5 Way Single Pole Distribution Terminal Blocks 100A <690VAC
- Can accept up to 5 conductors with a generous cable capacity from 2.5 to 35mm<sup>2</sup>.
- Dual screw terminations to ensure secure and reliable connections.
- Ingress Protection IP20; 960°C glow wire tested.
- Secure cover with wire locking capability.
- · Colour coded for easy identification.
- Sold in a box quantity of 5 per colour.

| Lewden Part Number | Colours                 | Dimensions H x W x D (mm) |
|--------------------|-------------------------|---------------------------|
| DT1005BR           | Brown (L1)              | 68 x 50 x 43.5            |
| DT1005BK           | Black (L2)              | 68 x 50 x 43.5            |
| DT1005GY           | Grey (L3)               | 68 x 50 x 43.5            |
| DT1005BL           | Blue (N)                | 68 x 50 x 43.5            |
| DT1005GN           | Green (Earth)           | 68 x 50 x 43.5            |
| DT1005PK           | Pink (Functional Earth) | 68 x 50 x 43.5            |