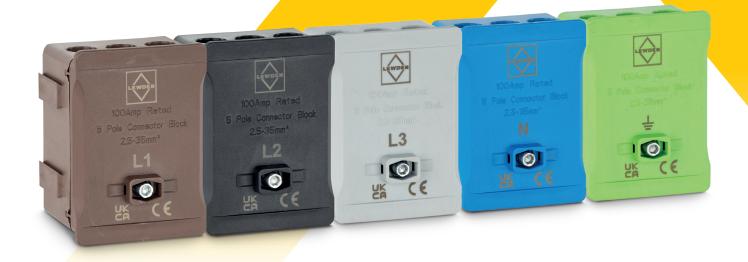

## **Distribution Terminal Blocks**

- 5 Way Single Pole Distribution Terminal Blocks 100A 230V AC
- Can accept up to 5 conductors with a generous cable capacity from 2.5 to 35mm<sup>2</sup>.
- Dual screw terminations to ensure secure and reliable connections.
- Ingress Protection IP20; 960°C glow wire tested
- Secure cover with wire locking capability to aid the installation process.

| Part number | Colours | Dimensions<br>H x W x D (mm) |
|-------------|---------|------------------------------|
| DT1005BR    | Brown   | 70 x 49 x 43                 |
| DT1005BK    | Black   | 70 x 49 x 43                 |
| DT1005GY    | Grey    | 70 x 49 x 43                 |
| DT1005BL    | Blue    | 70 x 49 x 43                 |
| DT1005GN    | Green   | 70 x 49 x 43                 |