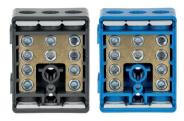

## **Distribution Terminal Blocks**

- 5 Way Single Pole Distribution Terminal Blocks 100A 230V AC
- Can accept up to 5 conductors with a generous cable capacity from 2.5 to 35mm<sup>2</sup>.
- Dual screw terminations to ensure secure and reliable connections.
- Ingress Protection IP20; 960°C glow wire tested
- Secure cover with wire locking capability to aid the installation process.