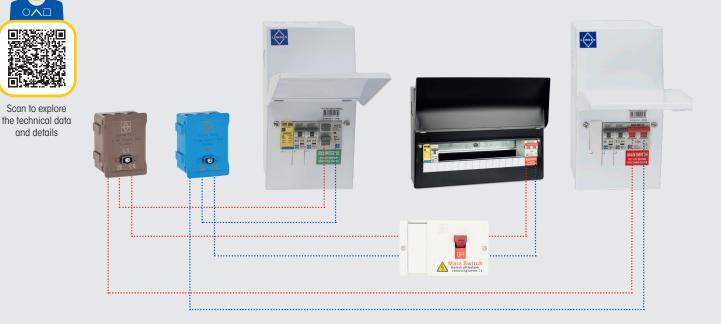

## DISTRIBUTION TERMINAL BLOCKS

- > Designed to ensure safe terminations for any application with the ease of installation and maintenance.
- > Provide a neat and aesthetically pleasing appeal to the overall installation.
- > 5 different colour-coded terminals for quick identification of phase, neutral, and earth connections.
- > Modular construction allows for them to be close coupled.
- > Dual cable entry points allow for flexibility in installation.

Designed for secure terminations across various applications, offering simplicity in installation and maintenance

## LEWDEN LTD

Unit 4, Bradbury Drive, Springwood Industrial Estate, Braintree Essex CM7 2SD Tel.: +44 (0) 1376 336 200 sales@lewden.co.uk

For instant access to technical support through our team of expert engineers.